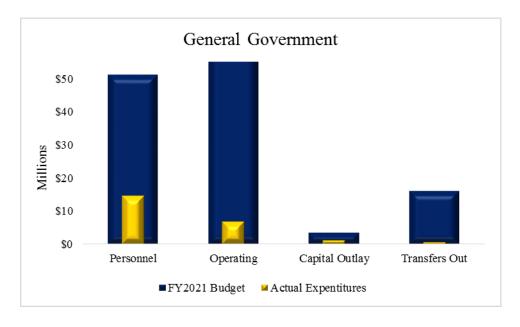

### **Expenditure Highlights**

Expenditures year-to-date as of January 2021 totaled \$94.7 million, an increase of \$6,979,329 million or 7.96% mainly due to the offset of a larger payroll accrual reversal in October 2020; a third payroll occurring on December 31, 2020, instead of January 1, 2021, causing a timing difference in expense recognition between December 2019 and December 2020; and the one-time supplemental pay to employees on December 18, 2020. Overall, Personnel Salaries and Benefits increased by \$3.7 million compared to FY2020. An increase of approximately \$1.8 million or 11.94% in operating expense was mainly attributable to the Faster Grant Program in collaboration with El Paso Hispanic Chamber of Commerce and Workforce Solutions, and previously, Maint/Rep-Software for \$1,336,543, Tyler Munis. The following graph presents the actual expenditures by the function of government compared to the adjusted budget for the current fiscal year. Key function year-to-date expenditures and percent of budget expended include Public Safety; \$43,076,178 or 31.54%; General Government \$22,567,595 or 21.13%; Administration of Justice \$22,439,536 or 28.26%; and all other functions \$6,601,958 or 13.09%.

(Note: Revised Budget in Gen. Government excludes \$24.4 for emergencies)

Details of each expenditure category are presented on the following pages. The variances shown between budget and actual are due to the budget being the full budget for the year and the actuals being for four months of the year.

General Government (GG) Function accounted for \$22,567,595 or 23.84% of total expenditures and is attributed to the following departments: ITD was 25.06% with personnel

expenditures of \$1,898,451 and operating expenditures of \$3,756,930; Non Departmental at 10.79% of which personnel expenditures were \$442,231, operating expenditures \$1,493,276; County Auditor department accounted for 8.88% of the total expenditures within the GG function with personnel expenditures of \$1,994,209 and operating expenditures of \$8,987; District Clerk made up 7.81% with personnel expenditures of \$1,702,936 and operating expenditures of \$41,016; and Tax Assessor Collector was 6.49% with personnel expenditures of \$1,423,007 and operating expenditures of \$42,253.