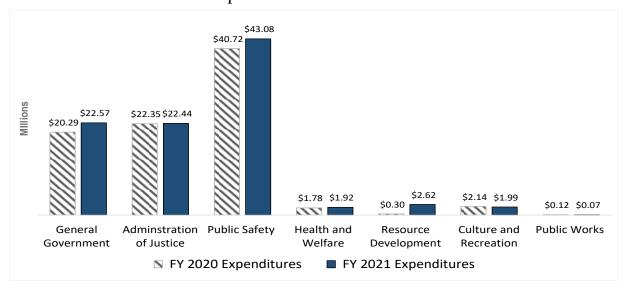

Year-to-Date General Fund Expenditures as of January 31, 2021 With Comparative Totals for Fiscal Year 2020

Overall year-to-date actual expenditures of \$94.7 million, an increase of \$6,979,329 million or 7.96% when compared to the same prior fiscal period year-to-date. Key changes were personnel expenditures, due to the offset of a larger payroll accrual reversal in October 2020, a third pay period, and a onetime supplemental pay for employees. Functional changes include: Resource Development function increased by \$2,315,358 or 761.72% attributable to the following departments: Economic Development increased by \$2,261,696 due to Contr. Svc-Gen, the Faster Grant Project; General Government function increased by \$2,276,040 or 11.22% attributable to the following departments: ITD increased by \$1,556,526 due to purchase of software, SHI Government Solutions and Tyler Service maintenance; Public Works non-departmental increased by \$904,614 due to EPC mobility project expense and land acquisitions; and General Government non-departmental decreased by (\$438,310) due to FY2020 expenditure related to Paso del Norte Community Foundation and an increase of \$647,965 related to CAD 2<sup>nd</sup> quarter.