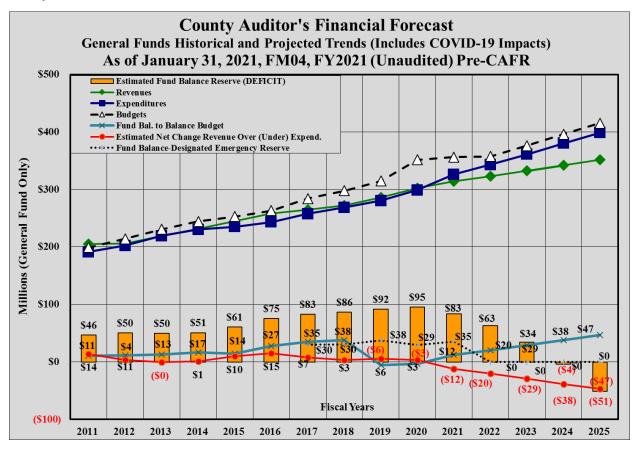

#### **Fund Balance**

The graph below is a financial depiction of El Paso County's actual financial history and a projection of the County's financial health or fiscal instability. Projections include uncertified non-tax revenues and known projected expenditure impacts in collaboration with Budget and Fiscal Policy.

As in prior years, various factors will be monitored monthly, especially revenue shortfalls in light of the current COVID-19 pandemic, and throughout the fiscal year will include revenue and expenditure trends, attrition, current, and proposed revenue generating initiatives and other potential impacts approved by the Commissioners Court that affect the financial stability of the County. In any event, it remains essential that the County ensure expenditures do not exceed revenues and available fund balance. Future legislative action could produce possible negative impacts for local government and restrict the County's ability to generate operating revenues, specifically, property taxes. Due to the continuation of pandemic into FY2021, forecasting revenue impacts due to Covid-19 complicate the estimation process and we would not recommend relying on the projections beyond 2021 at this time.