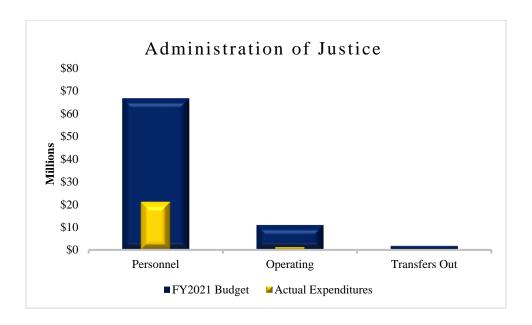

### **Expenditure Highlights**

Expenditures year-to-date as of January 2021 totaled \$94.7 million, an increase of \$6,979,329 million or 7.96% mainly due to the offset of a larger payroll accrual reversal in October 2020; a third payroll occurring on December 31, 2020, instead of January 1, 2021, causing a timing difference in expense recognition between December 2019 and December 2020; and the one-time supplemental pay to employees on December 18, 2020. Overall, Personnel Salaries and Benefits increased by \$3.7 million compared to FY2020. An increase of approximately \$1.8 million or 11.94% in operating expense was mainly attributable to the Faster Grant Program in collaboration with El Paso Hispanic Chamber of Commerce and Workforce Solutions, and previously, Maint/Rep-Software for \$1,336,543, Tyler Munis. The following graph presents the actual expenditures by the function of government compared to the adjusted budget for the current fiscal year. Key function year-to-date expenditures and percent of budget expended include Public Safety; \$43,076,178 or 31.54%; General Government \$22,567,595 or 21.13%; Administration of Justice \$22,439,536 or 28.26%; and all other functions \$6,601,958 or 13.09%.

Administration of Justice (AOJ) Function expenditures accounted for \$22,439,536 or 23.70% of total expenditures attributed to the following departments: District Attorney 25.91% of the AOJ with personnel expenditures of \$5,780,242 and operating expenditures of \$34,127; County Attorney made up 14.87% of AOJ expenditures with personnel expenditures of \$3,304,391 and operating expenditures of \$32,893; Public Defender was 11.92% of which \$2,626,916 were personnel expenditures and \$23,155 were operating expenditures; District Courts were 10.98% of AOJ expenditures, with personnel expenditures of \$1,995,028 and operating expenditures of \$469,102; Justice of the Peace accounted for 6.08% of the total AOJ expenditures with personnel expenditures of \$1,328,782 and operating expenditures of \$34,876; and County Court at Law were 5.35%, of which \$1,196,023 was attributed personnel expenditures and \$5,084 to operating expenditures.