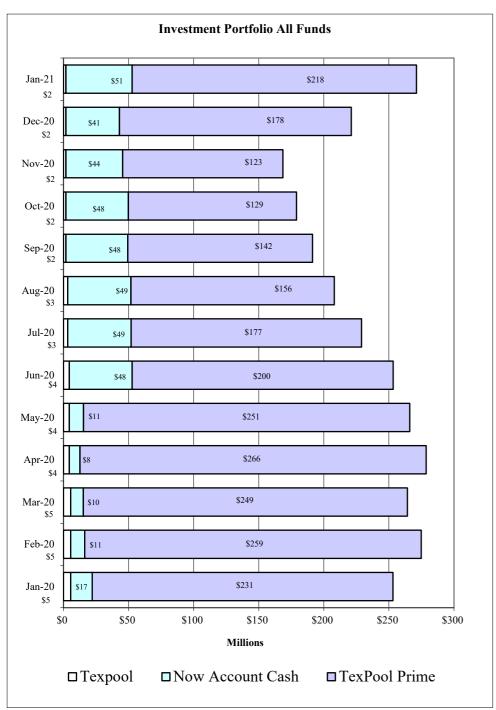

**Source: County Auditor's Office** 

st Figures represent taxes due to the county as of January 31, 2021

County of El Paso Investment Portfolio As of January 31, 2021

|                                                    |                  | TEXPOOL PI   | RIME TEXPOOL      |                  |              |                  |
|----------------------------------------------------|------------------|--------------|-------------------|------------------|--------------|------------------|
|                                                    |                  |              |                   |                  | Agency Notes |                  |
| Type of Fund                                       | Principal        | YTD Interest | December Interest | Total            | at Par Value | Total            |
| General Fund & Others:                             |                  |              |                   |                  |              |                  |
| Texpool Prime-General Fund                         | \$153,274,405.06 | \$34,382.64  | \$13,719.74       | \$153,322,507.44 |              | \$153,322,507.44 |
| Texpool Prime-COVID 19 Relief Fund                 | 16,453,901.61    | 9,680.38     | 1,720.84          | 16,465,302.83    |              | 16,465,302.83    |
| Texpool Prime-Transportation Fee Fund              | 134,290.00       | , <u>-</u>   | , -               | 134,290.00       |              | 134,290.00       |
| Texpool Prime-Road & Bridge                        | 5,836,026.09     | 2,778.25     | 591.31            | 5,839,395.65     |              | 5,839,395.65     |
| Texpool Prime-Project Care Electric                | 5,449,549.58     | 2,446.23     | 552.13            | 5,452,547.94     |              | 5,452,547.94     |
| Texpool Prime-Debt Service Cert. Of Oblig-2001     | 1,602,800.00     | 48           | 141.00            | 1,602,988.70     |              | 1,602,988.70     |
| Texpool Prime-G.O. Refund Bonds, Series 2011       | 81,700.00        | 2            | 7.18              | 81,709.59        |              | 81,709.59        |
| Texpool Prime-Debt Service Cert. Of Oblig. 2012    | 2,287,000.00     | 68           | 201.18            | 2,287,269.23     |              | 2,287,269.23     |
| Texpool Prime-G.O. Refund Bonds, Series 2015       | 498,200.00       | 15           | 43.91             | 498,258.83       |              | 498,258.83       |
| Texpool Prime-G.O. Refund Bonds, Taxable 2015A     | 568,300.00       | 17           | 50.03             | 568,366.97       |              | 568,366.97       |
| Texpool Prime-G.O. Refund Bonds, Series 2016A      | 5,280,600.00     | 197          | 428.71            | 5,281,225.52     |              | 5,281,225.52     |
| Texpool Prime-G.O. Refund Bonds, Taxable 2016B     | 2,505,300.00     | 75           | 220.42            | 2,505,595.05     |              | 2,505,595.05     |
| Texpool Prime-Debt Service Cert. Of Oblig-2016C    | 201,300.00       | 6            | 17.80             | 201,323.89       |              | 201,323.89       |
| Texpool Prime-Taxable Cert. Of Oblig. Series 2016D | 74,800.00        | 2            | 6.64              | 74,808.90        |              | 74,808.90        |
| Texpool Prime-G.O. Refunding Bonds Series, 2017    | 1,618,300.00     | 48           | 142.48            | 1,618,490.94     |              | 1,618,490.94     |
| Texpool Prime-Debt Service Cert. Of Oblig-2017     | 64,350.00        | 3            | 6.10              | 64,358.95        |              | 64,358.95        |
| Texpool Prime-Debt Service SIB Loan-2017           | 245,300.00       | 2            | 21.51             | 245,323.89       |              | 245,323.89       |
| Texpool Prime-Health & Life                        | , <u>-</u>       | _            | <del>-</del>      | , -              |              | , <u>-</u>       |
| Texpool Prime-Adult Probation Basic Supervision    | =                | _            | -                 | -                |              | _                |
| Texpool-General Fund                               | 1,816,345.04     | 529.93       | 122.28            | 1,816,997.25     |              | 1,816,997.25     |
| Texpool-Health & Life                              | , , , <u>-</u>   | _            | <del>-</del>      | -                |              | , , , <u>-</u>   |
| Capital Projects Funds:                            |                  |              |                   |                  |              |                  |
| Texpool Prime-CP-Co. Capital Improvement           | 6,073,585.59     | 3,333.26     | 639.79            | 6,077,558.64     |              | 6,077,558.64     |
| Texpool Prime-CP Capital Project 2012              | 16,058,376.51    | 7,208.40     | 1,626.99          | 16,067,211.90    |              | 16,067,211.90    |
| Total All Investments                              | \$220,124,429.48 | \$60,842.59  | \$20,260.04       | \$220,205,532.11 |              | \$220,205,532.11 |
| Total Texpool Prime                                | \$218,308,084.44 | \$60,312.66  | \$20,137.76       | \$218,388,534.86 |              | \$218,388,534.86 |
| Total Texpool                                      | 1,816,345.04     | 529.93       | 122.28            | 1,816,997.25     |              | 1,816,997.25     |
| Totals                                             | \$220,124,429.48 | \$60,842.59  | \$20,260.04       | \$220,205,532.11 | _            | \$220,205,532.11 |
| Now Account Cash                                   |                  |              |                   |                  |              |                  |
| General Fund                                       |                  |              |                   |                  |              | \$22,884,856.49  |
| Consolidated Funds                                 |                  |              |                   |                  |              | \$50,936,571.98  |