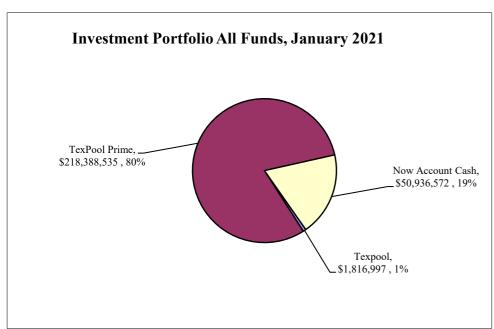

**Source: County Auditor's Office** 

st Figures represent taxes due to the county as of January 31, 2021

County of El Paso Investment Portfolio As of January 31, 2021

|                                                    |                  | TEXPOOL PI   | RIME TEXPOOL      |                  |              |                  |
|----------------------------------------------------|------------------|--------------|-------------------|------------------|--------------|------------------|
|                                                    |                  |              |                   |                  | Agency Notes |                  |
| Type of Fund                                       | Principal        | YTD Interest | December Interest | Total            | at Par Value | Total            |
| General Fund & Others:                             |                  |              |                   |                  |              |                  |
| Texpool Prime-General Fund                         | \$153,274,405.06 | \$34,382.64  | \$13,719.74       | \$153,322,507.44 |              | \$153,322,507.44 |
| Texpool Prime-COVID 19 Relief Fund                 | 16,453,901.61    | 9,680.38     | 1,720.84          | 16,465,302.83    |              | 16,465,302.83    |
| Texpool Prime-Transportation Fee Fund              | 134,290.00       | , <u>-</u>   | , -               | 134,290.00       |              | 134,290.00       |
| Texpool Prime-Road & Bridge                        | 5,836,026.09     | 2,778.25     | 591.31            | 5,839,395.65     |              | 5,839,395.65     |
| Texpool Prime-Project Care Electric                | 5,449,549.58     | 2,446.23     | 552.13            | 5,452,547.94     |              | 5,452,547.94     |
| Texpool Prime-Debt Service Cert. Of Oblig-2001     | 1,602,800.00     | 48           | 141.00            | 1,602,988.70     |              | 1,602,988.70     |
| Texpool Prime-G.O. Refund Bonds, Series 2011       | 81,700.00        | 2            | 7.18              | 81,709.59        |              | 81,709.59        |
| Texpool Prime-Debt Service Cert. Of Oblig. 2012    | 2,287,000.00     | 68           | 201.18            | 2,287,269.23     |              | 2,287,269.23     |
| Texpool Prime-G.O. Refund Bonds, Series 2015       | 498,200.00       | 15           | 43.91             | 498,258.83       |              | 498,258.83       |
| Texpool Prime-G.O. Refund Bonds, Taxable 2015A     | 568,300.00       | 17           | 50.03             | 568,366.97       |              | 568,366.97       |
| Texpool Prime-G.O. Refund Bonds, Series 2016A      | 5,280,600.00     | 197          | 428.71            | 5,281,225.52     |              | 5,281,225.52     |
| Texpool Prime-G.O. Refund Bonds, Taxable 2016B     | 2,505,300.00     | 75           | 220.42            | 2,505,595.05     |              | 2,505,595.05     |
| Texpool Prime-Debt Service Cert. Of Oblig-2016C    | 201,300.00       | 6            | 17.80             | 201,323.89       |              | 201,323.89       |
| Texpool Prime-Taxable Cert. Of Oblig. Series 2016D | 74,800.00        | 2            | 6.64              | 74,808.90        |              | 74,808.90        |
| Texpool Prime-G.O. Refunding Bonds Series, 2017    | 1,618,300.00     | 48           | 142.48            | 1,618,490.94     |              | 1,618,490.94     |
| Texpool Prime-Debt Service Cert. Of Oblig-2017     | 64,350.00        | 3            | 6.10              | 64,358.95        |              | 64,358.95        |
| Texpool Prime-Debt Service SIB Loan-2017           | 245,300.00       | 2            | 21.51             | 245,323.89       |              | 245,323.89       |
| Texpool Prime-Health & Life                        | , <u>-</u>       | _            | <del>-</del>      | , -              |              | , <u>-</u>       |
| Texpool Prime-Adult Probation Basic Supervision    | =                | _            | -                 | -                |              | _                |
| Texpool-General Fund                               | 1,816,345.04     | 529.93       | 122.28            | 1,816,997.25     |              | 1,816,997.25     |
| Texpool-Health & Life                              | , , , <u>-</u>   | _            | <del>-</del>      | -                |              | , , , <u>-</u>   |
| Capital Projects Funds:                            |                  |              |                   |                  |              |                  |
| Texpool Prime-CP-Co. Capital Improvement           | 6,073,585.59     | 3,333.26     | 639.79            | 6,077,558.64     |              | 6,077,558.64     |
| Texpool Prime-CP Capital Project 2012              | 16,058,376.51    | 7,208.40     | 1,626.99          | 16,067,211.90    |              | 16,067,211.90    |
| Total All Investments                              | \$220,124,429.48 | \$60,842.59  | \$20,260.04       | \$220,205,532.11 |              | \$220,205,532.11 |
| Total Texpool Prime                                | \$218,308,084.44 | \$60,312.66  | \$20,137.76       | \$218,388,534.86 |              | \$218,388,534.86 |
| Total Texpool                                      | 1,816,345.04     | 529.93       | 122.28            | 1,816,997.25     |              | 1,816,997.25     |
| Totals                                             | \$220,124,429.48 | \$60,842.59  | \$20,260.04       | \$220,205,532.11 | _            | \$220,205,532.11 |
| Now Account Cash                                   |                  |              |                   |                  |              |                  |
| General Fund                                       |                  |              |                   |                  |              | \$22,884,856.49  |
| Consolidated Funds                                 |                  |              |                   |                  |              | \$50,936,571.98  |