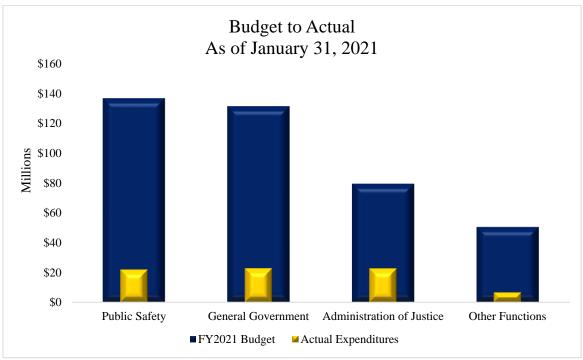

<sup>&</sup>lt;sup>1</sup> Adjusted budget for the General Fund is the adopted budget plus prior year encumbrances.

Public Safety expenditures were \$43,076,178 or 45.50% of total expenditures principally due to the Sheriff Department at 82.89% of which personnel expenditures were \$30,619,879 and operating expenditures were \$5,084,551 The Juvenile Probation Department accounted for 12.05% with personnel expenditures of \$4,824,320 and operating expenditures of \$368,507. Constables made up 2.92% of which personnel expenditures were \$1,215,288 and operating expenditures were \$41,598. Facilities Management was 1.82% with personnel expenditures of \$608,055 and operating expenditures of \$176,554.