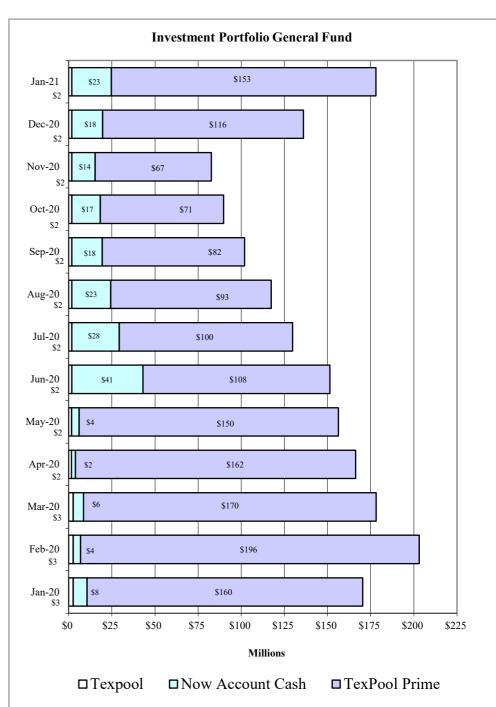

**Source: County Auditor's Office** 

st Figures represent taxes due to the county as of January 31, 2021

County of El Paso Investment Portfolio As of January 31, 2021

|                                                    |                  | TEXPOOL PI   | RIME TEXPOOL      |                  |              |                  |
|----------------------------------------------------|------------------|--------------|-------------------|------------------|--------------|------------------|
|                                                    |                  |              |                   |                  | Agency Notes |                  |
| Type of Fund                                       | Principal        | YTD Interest | December Interest | Total            | at Par Value | Total            |
| General Fund & Others:                             |                  |              |                   |                  |              |                  |
| Texpool Prime-General Fund                         | \$153,274,405.06 | \$34,382.64  | \$13,719.74       | \$153,322,507.44 |              | \$153,322,507.44 |
| Texpool Prime-COVID 19 Relief Fund                 | 16,453,901.61    | 9,680.38     | 1,720.84          | 16,465,302.83    |              | 16,465,302.83    |
| Texpool Prime-Transportation Fee Fund              | 134,290.00       | , <u>-</u>   | , -               | 134,290.00       |              | 134,290.00       |
| Texpool Prime-Road & Bridge                        | 5,836,026.09     | 2,778.25     | 591.31            | 5,839,395.65     |              | 5,839,395.65     |
| Texpool Prime-Project Care Electric                | 5,449,549.58     | 2,446.23     | 552.13            | 5,452,547.94     |              | 5,452,547.94     |
| Texpool Prime-Debt Service Cert. Of Oblig-2001     | 1,602,800.00     | 48           | 141.00            | 1,602,988.70     |              | 1,602,988.70     |
| Texpool Prime-G.O. Refund Bonds, Series 2011       | 81,700.00        | 2            | 7.18              | 81,709.59        |              | 81,709.59        |
| Texpool Prime-Debt Service Cert. Of Oblig. 2012    | 2,287,000.00     | 68           | 201.18            | 2,287,269.23     |              | 2,287,269.23     |
| Texpool Prime-G.O. Refund Bonds, Series 2015       | 498,200.00       | 15           | 43.91             | 498,258.83       |              | 498,258.83       |
| Texpool Prime-G.O. Refund Bonds, Taxable 2015A     | 568,300.00       | 17           | 50.03             | 568,366.97       |              | 568,366.97       |
| Texpool Prime-G.O. Refund Bonds, Series 2016A      | 5,280,600.00     | 197          | 428.71            | 5,281,225.52     |              | 5,281,225.52     |
| Texpool Prime-G.O. Refund Bonds, Taxable 2016B     | 2,505,300.00     | 75           | 220.42            | 2,505,595.05     |              | 2,505,595.05     |
| Texpool Prime-Debt Service Cert. Of Oblig-2016C    | 201,300.00       | 6            | 17.80             | 201,323.89       |              | 201,323.89       |
| Texpool Prime-Taxable Cert. Of Oblig. Series 2016D | 74,800.00        | 2            | 6.64              | 74,808.90        |              | 74,808.90        |
| Texpool Prime-G.O. Refunding Bonds Series, 2017    | 1,618,300.00     | 48           | 142.48            | 1,618,490.94     |              | 1,618,490.94     |
| Texpool Prime-Debt Service Cert. Of Oblig-2017     | 64,350.00        | 3            | 6.10              | 64,358.95        |              | 64,358.95        |
| Texpool Prime-Debt Service SIB Loan-2017           | 245,300.00       | 2            | 21.51             | 245,323.89       |              | 245,323.89       |
| Texpool Prime-Health & Life                        | , <u>-</u>       | _            | <del>-</del>      | , -              |              | , <u>-</u>       |
| Texpool Prime-Adult Probation Basic Supervision    | =                | _            | -                 | -                |              | _                |
| Texpool-General Fund                               | 1,816,345.04     | 529.93       | 122.28            | 1,816,997.25     |              | 1,816,997.25     |
| Texpool-Health & Life                              | , , , <u>-</u>   | _            | <del>-</del>      | -                |              | , , , <u>-</u>   |
| Capital Projects Funds:                            |                  |              |                   |                  |              |                  |
| Texpool Prime-CP-Co. Capital Improvement           | 6,073,585.59     | 3,333.26     | 639.79            | 6,077,558.64     |              | 6,077,558.64     |
| Texpool Prime-CP Capital Project 2012              | 16,058,376.51    | 7,208.40     | 1,626.99          | 16,067,211.90    |              | 16,067,211.90    |
| Total All Investments                              | \$220,124,429.48 | \$60,842.59  | \$20,260.04       | \$220,205,532.11 |              | \$220,205,532.11 |
| Total Texpool Prime                                | \$218,308,084.44 | \$60,312.66  | \$20,137.76       | \$218,388,534.86 |              | \$218,388,534.86 |
| Total Texpool                                      | 1,816,345.04     | 529.93       | 122.28            | 1,816,997.25     |              | 1,816,997.25     |
| Totals                                             | \$220,124,429.48 | \$60,842.59  | \$20,260.04       | \$220,205,532.11 | _            | \$220,205,532.11 |
| Now Account Cash                                   |                  |              |                   |                  |              |                  |
| General Fund                                       |                  |              |                   |                  |              | \$22,884,856.49  |
| Consolidated Funds                                 |                  |              |                   |                  |              | \$50,936,571.98  |