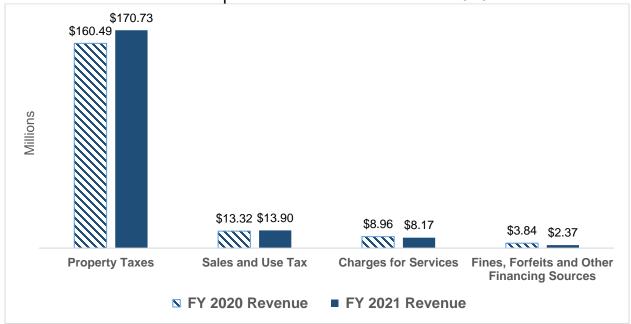

### **Expenditure Highlights**

Expenditures year-to-date as of January 2021 totaled \$94.7 million, an increase of \$6,979,329 million or 7.96% mainly due to the offset of a larger payroll accrual reversal in October 2020; a third payroll occurring on December 31, 2020, instead of January 1, 2021, causing a timing difference in expense recognition between December 2019 and December 2020; and the one-time supplemental pay to employees on December 18, 2020. Overall, Personnel Salaries and Benefits increased by \$3.7 million compared to FY2020. An increase of approximately \$1.8 million or 11.94% in operating expense was mainly attributable to the Faster Grant Program in collaboration with El Paso Hispanic Chamber of Commerce and Workforce Solutions, and previously, Maint/Rep-Software for \$1,336,543, Tyler Munis. The following graph presents the actual expenditures by the function of government compared to the adjusted budget for the current fiscal year. Key function year-to-date expenditures and percent of budget expended include Public Safety; \$43,076,178 or 31.54%; General Government \$22,567,595 or 21.13%; Administration of Justice \$22,439,536 or 28.26%; and all other functions \$6,601,958 or 13.09%.

(Note: Revised Budget in Gen. Government excludes \$24.4 for emergencies)

Details of each expenditure category are presented on the following pages. The variances shown between budget and actual are due to the budget being the full budget for the year and the actuals being for four months of the year.

<sup>&</sup>lt;sup>1</sup> Adjusted budget for the General Fund is the adopted budget plus prior year encumbrances.

Public Safety expenditures were \$43,076,178 or 45.50% of total expenditures principally due to the Sheriff Department at 82.89% of which personnel expenditures were \$30,619,879 and operating expenditures were \$5,084,551 The Juvenile Probation Department accounted for 12.05% with personnel expenditures of \$4,824,320 and operating expenditures of \$368,507. Constables made up 2.92% of which personnel expenditures were \$1,215,288 and operating expenditures were \$41,598. Facilities Management was 1.82% with personnel expenditures of \$608,055 and operating expenditures of \$176,554.

General Government (GG) Function accounted for \$22,567,595 or 23.84% of total expenditures and is attributed to the following departments: ITD was 25.06% with personnel

expenditures of \$1,898,451 and operating expenditures of \$3,756,930; Non Departmental at 10.79% of which personnel expenditures were \$442,231, operating expenditures \$1,493,276; County Auditor department accounted for 8.88% of the total expenditures within the GG function with personnel expenditures of \$1,994,209 and operating expenditures of \$8,987; District Clerk made up 7.81% with personnel expenditures of \$1,702,936 and operating expenditures of \$41,016; and Tax Assessor Collector was 6.49% with personnel expenditures of \$1,423,007 and operating expenditures of \$42,253.

Administration of Justice (AOJ) Function expenditures accounted for \$22,439,536 or 23.70% of total expenditures attributed to the following departments: District Attorney 25.91% of the AOJ with personnel expenditures of \$5,780,242 and operating expenditures of \$34,127; County Attorney made up 14.87% of AOJ expenditures with personnel expenditures of \$3,304,391 and operating expenditures of \$32,893; Public Defender was 11.92% of which \$2,626,916 were personnel expenditures and \$23,155 were operating expenditures; District Courts were 10.98% of AOJ expenditures, with personnel expenditures of \$1,995,028 and operating expenditures of \$469,102; Justice of the Peace accounted for 6.08% of the total AOJ expenditures with personnel expenditures of \$1,328,782 and operating expenditures of \$34,876; and County Court at Law were 5.35%, of which \$1,196,023 was attributed personnel expenditures and \$5,084 to operating expenditures.

Other Functions (OF) expenditures accounted for \$6,601,958 or 6.97% of the total expenditures, which were due to the Economic Development accounting for 37.01% of the OF expenditures with personnel expenditures of \$111,972 and operating expenditures of \$2,331,245; Medical Examiner accounting for 13.32% of the OF expenditures with personnel expenditures of \$781,079 and operating expenditures of 98,270; Ascarate Park made up 11.93% with personnel expenditures of \$490,220 and operating expenditures of \$223,720; the Golf Course accounted for 9.09% of the OF expenditures with personnel expenditures of \$319,870 and operating expenditures of \$280,493; and Sportspark department was 4.46% of the OF expenditures with \$219,777 attributed to personnel expenditures and \$74,561 to operations expenditures.