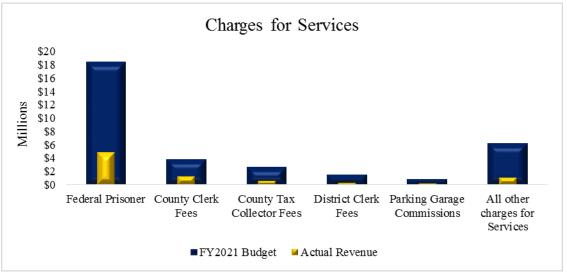

Overall year-to-date actual revenues as of January 2021 increased by \$8,207,129 or 4.38% when compared to the same prior fiscal year-to-date. Furthermore, after exclusion of Property and Sales Taxes, both which are trending favorably, the remainder depicts a year-to-date decline of (\$2,619,529) or (1.40%) in comparison to the same period in FY2020. Key changes were: Property Taxes \$10,238,615 or 6.38% attributable to the positive impact on taxes by addition of taxable value from new construction, and increased taxable values on existing properties; Charges for Services decreases totaling (\$794,187) or (8.86%) mainly attributable to continued Covid-19 related impacts such as in County Tax Collector fees, Incentives-General Govt. Non Dept., Coliseum Rental, District Clerk fees and Constable fees of (\$209,476), (\$200,000), (\$181,950), (\$181,891) and (\$160,708), respectively. Other revenue areas that are experiencing significant declines due to the impact of COVID-19, either lagging or declining due to limited access to services under the circumstances, include miscellaneous revenue which declined year-to-date by (\$394,996) or (73.85%). Interest earnings declined year-to-date by (\$556,437) or (83.78%) due to the reduction of interest rates in response to the Federal Funds Rate being near zero. The County has mitigated some of this loss through its contractual depository rate which expires May 31, 2021. Furthermore, the County will be working on investment alternatives in collaboration with its Investment Advisor.