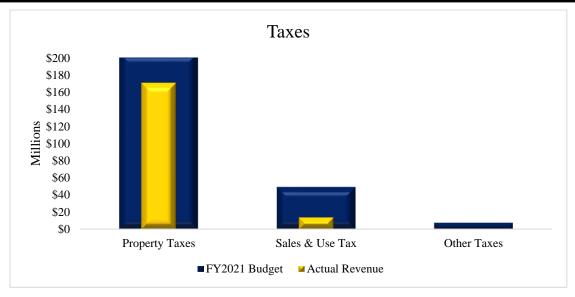

### Revenue Highlights

The County's major source of revenue are taxes and charges for services. The major tax sources are Ad valorem property taxes, which are cyclical in nature and materialize primarily in early January and taper off in mid-February, and sales and use taxes that are received throughout the year. The graph below presents the actual revenues collected by major revenue category compared to the adjusted budget for the current fiscal year.

<sup>\*</sup>Note: Revised Budget in General Fund excludes \$79.66M for subsequent year expense and revenue emergencies.

Details of each major revenue category are presented on the next page.

The table below shows an overview of revenues collected compared to the prior fiscal year-to-date.

Overall year-to-date actual revenues as of January 2021 increased by \$8,207,129 or 4.38% when compared to the same prior fiscal year-to-date. Furthermore, after exclusion of Property and Sales Taxes, both which are trending favorably, the remainder depicts a year-to-date decline of (\$2,619,529) or (1.40%) in comparison to the same period in FY2020. Key changes were: Property Taxes \$10,238,615 or 6.38% attributable to the positive impact on taxes by addition of taxable value from new construction, and increased taxable values on existing properties; Charges for Services decreases totaling (\$794,187) or (8.86%) mainly attributable to continued Covid-19 related impacts such as in County Tax Collector fees, Incentives-General Govt. Non Dept., Coliseum Rental, District Clerk fees and Constable fees of (\$209,476), (\$200,000), (\$181,950), (\$181,891) and (\$160,708), respectively. Other revenue areas that are experiencing significant declines due to the impact of COVID-19, either lagging or declining due to limited access to services under the circumstances, include miscellaneous revenue which declined year-to-date by (\$394,996) or (73.85%). Interest earnings declined year-to-date by (\$556,437) or (83.78%) due to the reduction of interest rates in response to the Federal Funds Rate being near zero. The County has mitigated some of this loss through its contractual depository rate which expires May 31, 2021. Furthermore, the County will be working on investment alternatives in collaboration with its Investment Advisor.