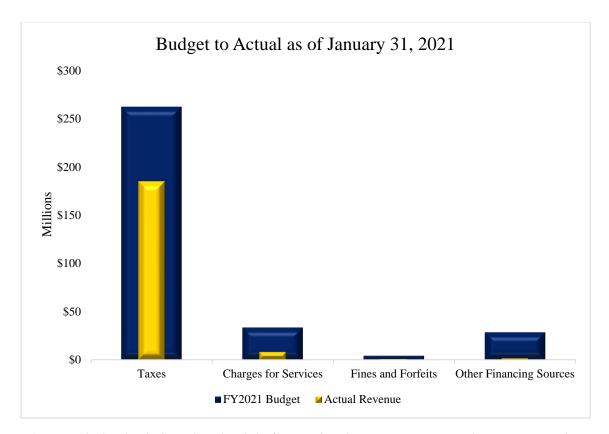

### Revenue Highlights

The County's major source of revenue are taxes and charges for services. The major tax sources are Ad valorem property taxes, which are cyclical in nature and materialize primarily in early January and taper off in mid-February, and sales and use taxes that are received throughout the year. The graph below presents the actual revenues collected by major revenue category compared to the adjusted budget for the current fiscal year.

<sup>\*</sup>Note: Revised Budget in General Fund excludes \$79.66M for subsequent year expense and revenue emergencies.

Details of each major revenue category are presented on the next page.

The table below shows an overview of revenues collected compared to the prior fiscal year-to-date.

Overall year-to-date actual revenues as of January 2021 increased by \$8,207,129 or 4.38% when compared to the same prior fiscal year-to-date. Furthermore, after exclusion of Property and Sales Taxes, both which are trending favorably, the remainder depicts a year-to-date decline of (\$2,619,529) or (1.40%) in comparison to the same period in FY2020. Key changes were: Property Taxes \$10,238,615 or 6.38% attributable to the positive impact on taxes by addition of taxable value from new construction, and increased taxable values on existing properties; Charges for Services decreases totaling (\$794,187) or (8.86%) mainly attributable to continued Covid-19 related impacts such as in County Tax Collector fees, Incentives-General Govt. Non Dept., Coliseum Rental, District Clerk fees and Constable fees of (\$209,476), (\$200,000), (\$181,950), (\$181,891) and (\$160,708), respectively. Other revenue areas that are experiencing significant declines due to the impact of COVID-19, either lagging or declining due to limited access to services under the circumstances, include miscellaneous revenue which declined year-to-date by (\$394,996) or (73.85%). Interest earnings declined year-to-date by (\$556,437) or (83.78%) due to the reduction of interest rates in response to the Federal Funds Rate being near zero. The County has mitigated some of this loss through its contractual depository rate which expires May 31, 2021. Furthermore, the County will be working on investment alternatives in collaboration with its Investment Advisor.