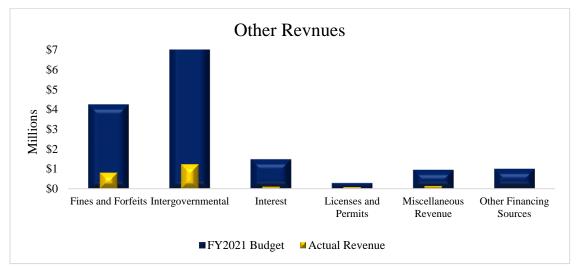

Overall year-to-date actual revenues as of January 2021 increased by \$8,207,129 or 4.38% when compared to the same prior fiscal year-to-date. Furthermore, after exclusion of Property and Sales Taxes, both which are trending favorably, the remainder depicts a year-to-date decline of (\$2,619,529) or (1.40%) in comparison to the same period in FY2020. Key changes were: Property Taxes \$10,238,615 or 6.38% attributable to the positive impact on taxes by addition of taxable value from new construction, and increased taxable values on existing properties; Charges for Services decreases totaling (\$794,187) or (8.86%) mainly attributable to continued Covid-19 related impacts such as in County Tax Collector fees, Incentives-General Govt. Non Dept., Coliseum Rental, District Clerk fees and Constable fees of (\$209,476), (\$200,000), (\$181,950), (\$181,891) and (\$160,708), respectively. Other revenue areas that are experiencing significant declines due to the impact of COVID-19, either lagging or declining due to limited access to services under the circumstances, include miscellaneous revenue which declined year-to-date by (\$394,996) or (73.85%). Interest earnings declined year-to-date by (\$556,437) or (83.78%) due to the reduction of interest rates in response to the Federal Funds Rate being near zero. The County has mitigated some of this loss through its contractual depository rate which expires May 31, 2021. Furthermore, the County will be working on investment alternatives in collaboration with its Investment Advisor.