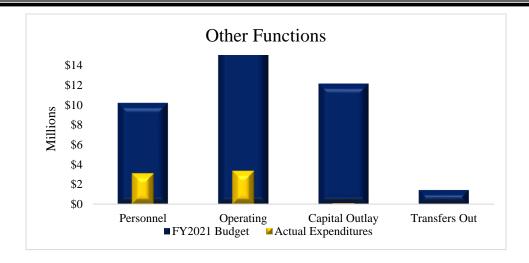

### **Expenditure Highlights**

Expenditures year-to-date as of January 2021 totaled \$94.7 million, an increase of \$6,979,329 million or 7.96% mainly due to the offset of a larger payroll accrual reversal in October 2020; a third payroll occurring on December 31, 2020, instead of January 1, 2021, causing a timing difference in expense recognition between December 2019 and December 2020; and the one-time supplemental pay to employees on December 18, 2020. Overall, Personnel Salaries and Benefits increased by \$3.7 million compared to FY2020. An increase of approximately \$1.8 million or 11.94% in operating expense was mainly attributable to the Faster Grant Program in collaboration with El Paso Hispanic Chamber of Commerce and Workforce Solutions, and previously, Maint/Rep-Software for \$1,336,543, Tyler Munis. The following graph presents the actual expenditures by the function of government compared to the adjusted budget for the current fiscal year. Key function year-to-date expenditures and percent of budget expended include Public Safety; \$43,076,178 or 31.54%; General Government \$22,567,595 or 21.13%; Administration of Justice \$22,439,536 or 28.26%; and all other functions \$6,601,958 or 13.09%.

Other Functions (OF) expenditures accounted for \$6,601,958 or 6.97% of the total expenditures, which were due to the Economic Development accounting for 37.01% of the OF expenditures with personnel expenditures of \$111,972 and operating expenditures of \$2,331,245; Medical Examiner accounting for 13.32% of the OF expenditures with personnel expenditures of \$781,079 and operating expenditures of 98,270; Ascarate Park made up 11.93% with personnel expenditures of \$490,220 and operating expenditures of \$223,720; the Golf Course accounted for 9.09% of the OF expenditures with personnel expenditures of \$319,870 and operating expenditures of \$280,493; and Sportspark department was 4.46% of the OF expenditures with \$219,777 attributed to personnel expenditures and \$74,561 to operations expenditures.