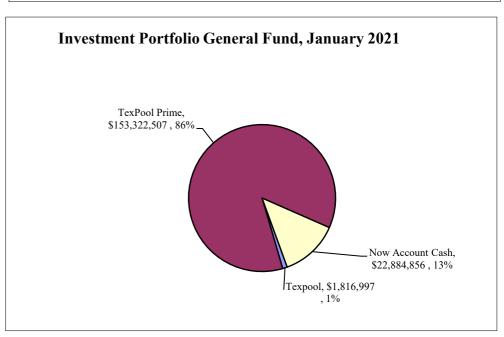

**Source: County Auditor's Office** 

st Figures represent taxes due to the county as of January 31, 2021

County of El Paso Investment Portfolio As of January 31, 2021

|                                                    |                  | TEXPOOL PI   | RIME TEXPOOL      |                  |              |                  |
|----------------------------------------------------|------------------|--------------|-------------------|------------------|--------------|------------------|
|                                                    |                  |              |                   |                  | Agency Notes |                  |
| Type of Fund                                       | Principal        | YTD Interest | December Interest | Total            | at Par Value | Total            |
| General Fund & Others:                             |                  |              |                   |                  |              |                  |
| Texpool Prime-General Fund                         | \$153,274,405.06 | \$34,382.64  | \$13,719.74       | \$153,322,507.44 |              | \$153,322,507.44 |
| Texpool Prime-COVID 19 Relief Fund                 | 16,453,901.61    | 9,680.38     | 1,720.84          | 16,465,302.83    |              | 16,465,302.83    |
| Texpool Prime-Transportation Fee Fund              | 134,290.00       | , <u>-</u>   | , -               | 134,290.00       |              | 134,290.00       |
| Texpool Prime-Road & Bridge                        | 5,836,026.09     | 2,778.25     | 591.31            | 5,839,395.65     |              | 5,839,395.65     |
| Texpool Prime-Project Care Electric                | 5,449,549.58     | 2,446.23     | 552.13            | 5,452,547.94     |              | 5,452,547.94     |
| Texpool Prime-Debt Service Cert. Of Oblig-2001     | 1,602,800.00     | 48           | 141.00            | 1,602,988.70     |              | 1,602,988.70     |
| Texpool Prime-G.O. Refund Bonds, Series 2011       | 81,700.00        | 2            | 7.18              | 81,709.59        |              | 81,709.59        |
| Texpool Prime-Debt Service Cert. Of Oblig. 2012    | 2,287,000.00     | 68           | 201.18            | 2,287,269.23     |              | 2,287,269.23     |
| Texpool Prime-G.O. Refund Bonds, Series 2015       | 498,200.00       | 15           | 43.91             | 498,258.83       |              | 498,258.83       |
| Texpool Prime-G.O. Refund Bonds, Taxable 2015A     | 568,300.00       | 17           | 50.03             | 568,366.97       |              | 568,366.97       |
| Texpool Prime-G.O. Refund Bonds, Series 2016A      | 5,280,600.00     | 197          | 428.71            | 5,281,225.52     |              | 5,281,225.52     |
| Texpool Prime-G.O. Refund Bonds, Taxable 2016B     | 2,505,300.00     | 75           | 220.42            | 2,505,595.05     |              | 2,505,595.05     |
| Texpool Prime-Debt Service Cert. Of Oblig-2016C    | 201,300.00       | 6            | 17.80             | 201,323.89       |              | 201,323.89       |
| Texpool Prime-Taxable Cert. Of Oblig. Series 2016D | 74,800.00        | 2            | 6.64              | 74,808.90        |              | 74,808.90        |
| Texpool Prime-G.O. Refunding Bonds Series, 2017    | 1,618,300.00     | 48           | 142.48            | 1,618,490.94     |              | 1,618,490.94     |
| Texpool Prime-Debt Service Cert. Of Oblig-2017     | 64,350.00        | 3            | 6.10              | 64,358.95        |              | 64,358.95        |
| Texpool Prime-Debt Service SIB Loan-2017           | 245,300.00       | 2            | 21.51             | 245,323.89       |              | 245,323.89       |
| Texpool Prime-Health & Life                        | , <u>-</u>       | _            | <del>-</del>      | , -              |              | , <u>-</u>       |
| Texpool Prime-Adult Probation Basic Supervision    | =                | _            | -                 | -                |              | _                |
| Texpool-General Fund                               | 1,816,345.04     | 529.93       | 122.28            | 1,816,997.25     |              | 1,816,997.25     |
| Texpool-Health & Life                              | , , , <u>-</u>   | _            | <del>-</del>      | -                |              | , , , <u>-</u>   |
| Capital Projects Funds:                            |                  |              |                   |                  |              |                  |
| Texpool Prime-CP-Co. Capital Improvement           | 6,073,585.59     | 3,333.26     | 639.79            | 6,077,558.64     |              | 6,077,558.64     |
| Texpool Prime-CP Capital Project 2012              | 16,058,376.51    | 7,208.40     | 1,626.99          | 16,067,211.90    |              | 16,067,211.90    |
| Total All Investments                              | \$220,124,429.48 | \$60,842.59  | \$20,260.04       | \$220,205,532.11 |              | \$220,205,532.11 |
| Total Texpool Prime                                | \$218,308,084.44 | \$60,312.66  | \$20,137.76       | \$218,388,534.86 |              | \$218,388,534.86 |
| Total Texpool                                      | 1,816,345.04     | 529.93       | 122.28            | 1,816,997.25     |              | 1,816,997.25     |
| Totals                                             | \$220,124,429.48 | \$60,842.59  | \$20,260.04       | \$220,205,532.11 | _            | \$220,205,532.11 |
| Now Account Cash                                   |                  |              |                   |                  |              |                  |
| General Fund                                       |                  |              |                   |                  |              | \$22,884,856.49  |
| Consolidated Funds                                 |                  |              |                   |                  |              | \$50,936,571.98  |